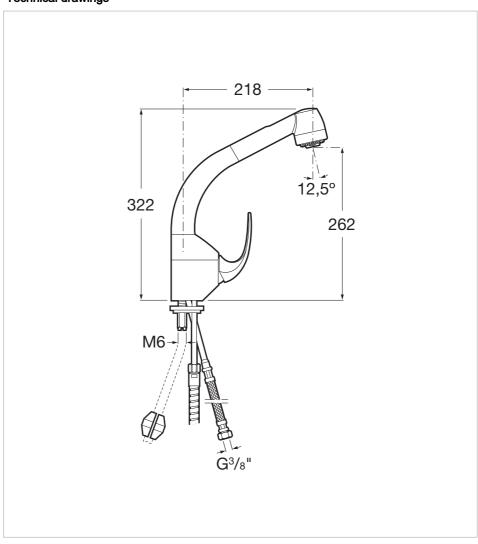

## **Technical drawings**

## Kitchen sink mixer with retractable swivel spout and rinse spray function

Application place: Kitchen sink

Finish: Chrome

Flexible supply hoses included Installation type: Deck-mounted

Pull-out spout

Spout length (mm): 218
Spout position: High