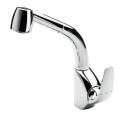

## Kitchen sink mixer with retractable swivel spout and rinse spray function

Application place: Kitchen sink

Finish: Chrome

Flexible supply hoses included Installation type: Deck-mounted

Pull-out spout

Spout length (mm): 218
Spout position: High

Swivel spout

Type of cartridge: Ceramic