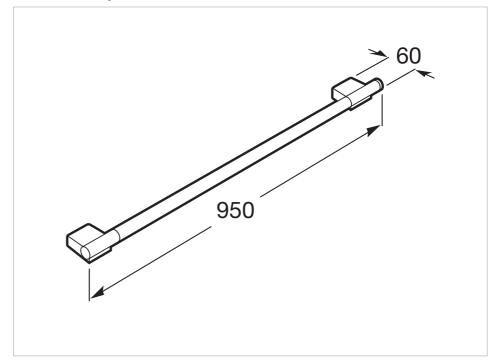

#### **Dimensions**

Length: 950 mm. Width: 60 mm. Height: 31 mm.

### **Technical drawings**