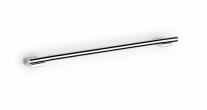

## Towel rail

Finish: Polished

Installation type: Wall-mounted

Material: Metal Suitable for: Basin

#### **Dimensions**

Length: 950 mm. Width: 60 mm. Height: 31 mm.