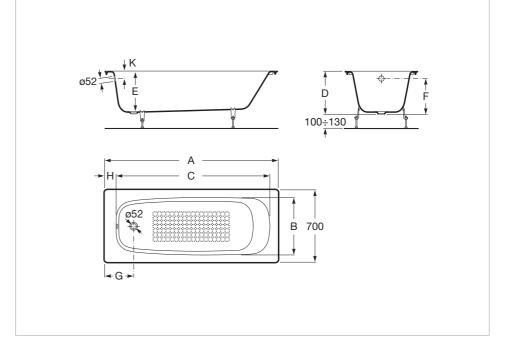

#### Earth connection

Inside height (mm): 390 Inside length (mm): 1050 Inside width (mm): 550 Installation structure: Naked Installation type: Drop-in, With front panel Material: Cast iron People capacity: 1 Shape: Rectangular Water capacity (I): 117

#### Dimensions

Length: 1200 mm. Width: 700 mm. Height: 370 mm.